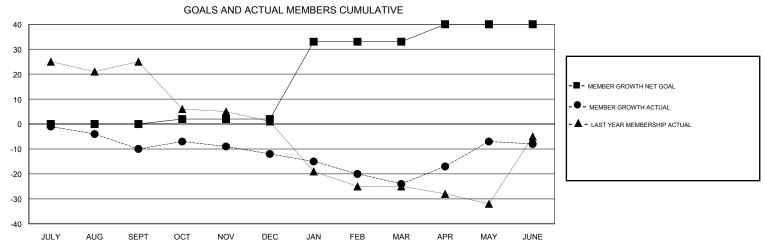

## MONTHLY MEMBERSHIP PROGRESS REPORT

District 2 T3

Results as of: 06/30/2019

## GMT: OPEN LOCATION TEXAS GMT CA







| DROPPED CLUBS: 0  DROPPED MEMBERS |     | 23 CLUBS OF 33 ADDED 1 OR MORE<br>NEW MEMBERS | GENDER DISTRIBUTION  MALE 425 (57.43%)  FEMALE 315 (42.57%)  Women Percentage Fiscal Year Goal: 30% |     |
|-----------------------------------|-----|-----------------------------------------------|-----------------------------------------------------------------------------------------------------|-----|
| DECEASED                          | 10  | CLICK HERE FOR CUMULATIVE  MEMBERSHIP DATA    | TOTAL FAMILY UNIT MEMBERS                                                                           | 107 |
| CLUB CANCELLED                    | 0   |                                               | 5.000 V V 5.0550 D V V V 5                                                                          | 55