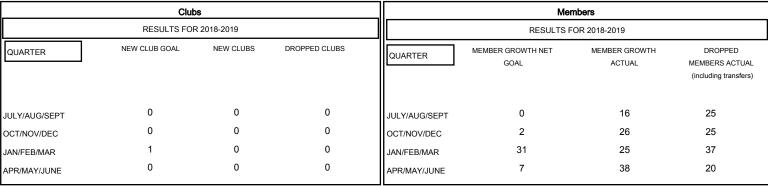

## MONTHLY MEMBERSHIP PROGRESS REPORT

District 2 T3

Results as of: 06/30/2019

## GMT: OPEN LOCATION TEXAS GMT CA







| DROPPED CLUBS: 0  DROPPED MEMBERS |     | 23 CLUBS OF 33 ADDED 1 OR MORE<br>NEW MEMBERS | GENDER DISTRIBUTION  MALE 425 (57.43%)  FEMALE 315 (42.57%)  Women Percentage Fiscal Year Goal: 30% |     |
|-----------------------------------|-----|-----------------------------------------------|-----------------------------------------------------------------------------------------------------|-----|
| DECEASED                          | 10  | CLICK HERE FOR CUMULATIVE  MEMBERSHIP DATA    | TOTAL FAMILY UNIT MEMBERS                                                                           | 107 |
| CLUB CANCELLED                    | 0   |                                               | 5.000 V V 5.0550 D V V V 5                                                                          |